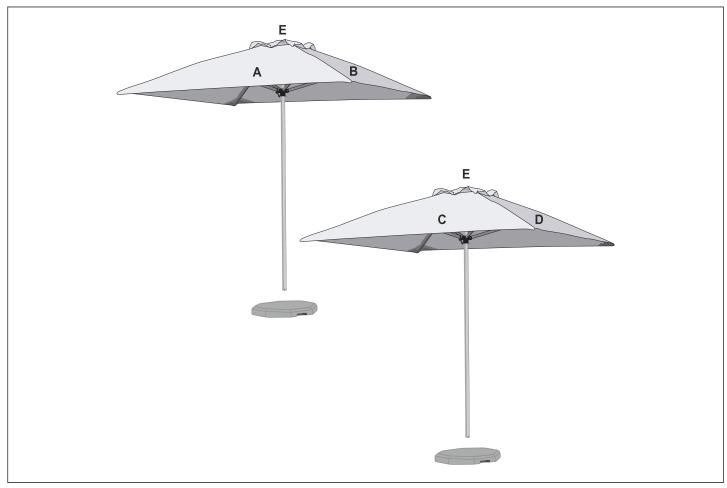

## **Branding Options:**

| Position | Branding Method (Branding Code) | No. of Colours | Dimension                 |
|----------|---------------------------------|----------------|---------------------------|
| А        | Digital Display (DD)            | Full Colour    | 3176mm wide x 1484mm high |

| В | Digital Display (DD) | Full Colour | 3176mm wide x 1484mm high |
|---|----------------------|-------------|---------------------------|
|---|----------------------|-------------|---------------------------|

| С | Digital Display (DD) | Full Colour | 3176mm wide x 1484mm high |  |  |  |
|---|----------------------|-------------|---------------------------|--|--|--|
|   |                      |             |                           |  |  |  |
| D | Digital Display (DD) | Full Colour | 3176mm wide x 1484mm high |  |  |  |
|   |                      |             |                           |  |  |  |
| E | Digital Display (DD) | Full Colour | 646mm wide x 646mm high   |  |  |  |